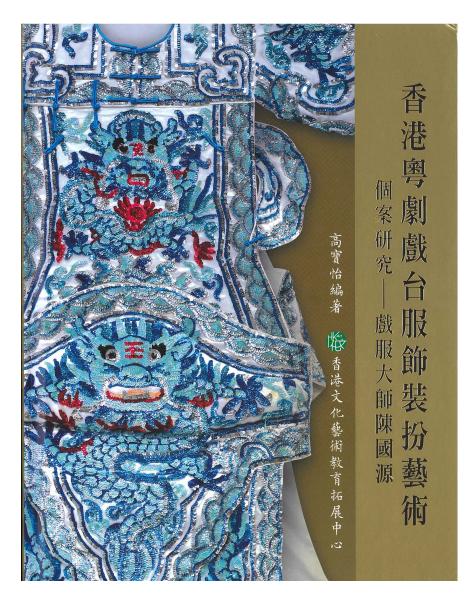

# A. Project Details

| Name of Grantee:            | Hong Kong Art Culture And Education Development<br>Centre Limited                     |  |
|-----------------------------|---------------------------------------------------------------------------------------|--|
| Name of Project:            | Costume Brilliance of the Cantonese Opera –<br>A Case Study on the Hong Kong Heritage |  |
| Activity Date:              | From 1st November 2020 to 26th November 2022                                          |  |
| Approved Funding<br>Amount: | \$620,900                                                                             |  |
| Actual Funding<br>Amount:   | \$610,273                                                                             |  |

## D. Activity Highlights / Pictures of the Publications / Links to the Final Products

Publication